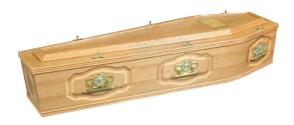

# COFFINS & CASKETS

## THE TRADITIONAL RANGE

## THE MORPETH

A light oak effect coffin with matching moulds.



## THE ARRAN

A dark oak effect coffin with matching moulds.



## THE ABINGDON

An elm effect coffin with embossed panel sides.



## THE NEWCASTLE

An oak veneer style coffin with veneered matching moulds.



## THE TRADITIONAL RANGE

## THE BERWICK

An oak veneer style coffin fitted with No 3 raised lid.



## THE ISLAY

An oak style veneer coffin with light teak polish.



# THE YORK

An oak veneer style coffin with 'Jacobean' shaped embossed panel sides.



# THE AUCKLAND

A mahogany style veneer coffin with routered 'Penshaw' panel sides.



# THE TRADITIONAL RANGE

## THE HEXHAM

An oak veneer style coffin with raised lid, polished in golden teak.



## THE BARNARD

A solid oak coffin, panel sides, ends and a raised lid.



## THE WINDSOR

A mahogany style veneer casket with fluted decorative corner pillars and statesman raised swing lid.



# THE NIGHTFALL

An 18-guage steel silver and black casket, fitted with a luxurious white crepe interior.



## THE NATURAL RANGE

# THE BAMBOO COFFIN

A traditionally shaped bamboo coffin.



## THE SEAGRASS COFFIN

A natural oval shaped seagrass coffin.



## THE OVAL WILLOW COFFIN

An oval shaped willow coffin.



## THE PAINTED WILLOW

Traditional willow shaped coffin painted in a selection of col