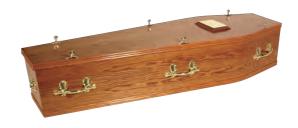

# COFFINS & CASKETS

## THE TRADITIONAL RANGE

## THE MORPETH

A light oak effect coffin with matching moulds.



## THE ARRAN

A dark oak effect coffin with matching moulds.



## THE ABINGDON

An elm effect coffin with embossed panel sides.



## THE NEWCASTLE

An oak veneer style coffin with veneered matching moulds.



## THE TRADITIONAL RANGE

## THE BERWICK

An oak veneer style coffin fitted with No 3 raised lid.



## THE ISLAY

An oak style veneer coffin with light teak polish.



# THE YORK

An oak veneer style coffin with 'Jacobean' shaped embossed panel sides.



# THE AUCKLAND

A mahogany style veneer coffin with routered 'Penshaw' panel sides.



# THE TRADITIONAL RANGE

## THE HEXHAM

An oak veneer style coffin with raised lid, polished in golden teak.



## THE BARNARD

A solid oak coffin, panel sides, ends and a raised lid.



## THE WINDSOR

A mahogany style veneer casket with fluted decorative corner pillars and statesman raised swing lid.



# THE NIGHTFALL

An 18-guage steel silver and black casket, fitted with a luxurious white crepe interior.



## THE NATURAL RANGE

# THE BAMBOO COFFIN

A traditionally shaped bamboo coffin.



## THE SEAGRASS COFFIN

A natural oval shaped seagrass coffin.



## THE OVAL WILLOW COFFIN

An oval shaped willow coffin.