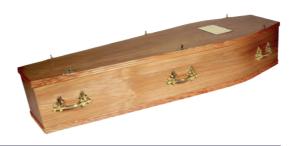

# COFFINS & CASKETS

## THE TRADITIONAL RANGE

## THE MORPETH

A light oak effect coffin with matching moulds.



## THE ARRAN

A dark oak effect coffin with matching moulds.



## THE ABINGDON

An elm effect coffin with embossed panel sides.



## THE NEWCASTLE

An oak veneer style coffin with veneered matching moulds.



## THE TRADITIONAL RANGE

## THE BERWICK

An oak veneer style coffin fitted with No 3 raised lid.



## THE ISLAY

An oak style veneer coffin with light teak polish.



# THE YORK

An oak veneer style coffin with 'Jacobean' shaped embossed panel sides.



# THE AUCKLAND

A mahogany style veneer coffin with routered 'Penshaw' panel sides.



# THE TRADITIONAL RANGE

## THE HEXHAM

An oak veneer style coffin with raised lid, polished in golden teak.



## THE BARNARD

A solid oak coffin, panel sides, ends and a raised lid.



## THE WINDSOR

A mahogany style veneer casket with fluted decorative corner pillars and statesman raised swing lid.



# THE NIGHTFALL

An 18-guage steel silver and black casket, fitted with a luxurious white crepe interior.



## THE NATURAL RANGE

# THE BAMBOO COFF