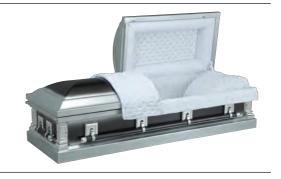

# THE NIGHTFALL

An 18-guage steel silver and black casket, fitted with a luxurious white crepe interior.