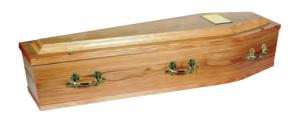

# COFFINS & CASKETS

## THE TRADITIONAL RANGE

## THE MORPETH

A light oak effect coffin with matching moulds.



## THE ARRAN

A dark oak effect coffin with matching moulds.



## THE ABINGDON

An elm effect coffin with embossed panel sides.



## THE NEWCASTLE

An oak veneer style coffin with veneered matching moulds.



## THE TRADITIONAL RANGE

## THE BERWICK

An oak veneer style coffin fitted with No 3 raised lid.



## THE ISLAY

An oak style veneer coffin with light teak polish.



# THE YORK

An oak veneer style coffin with 'Jacobean' shaped embossed panel sides.



# THE AUCKLAND

A mahogany style veneer coffin with routered 'Penshaw' panel sides.



# THE TRADITIONAL RANGE

## THE HEXHAM

An oak veneer style coffin with raised lid, polished in golden teak.



## THE BARNARD

A solid oak coffin, panel sides, ends and a raised lid.



## THE WINDSOR

A mahogany style veneer casket with fluted decorative corner pillars and statesman raised swing lid.



# THE NIGHTFALL

An 18-guage steel silver and black casket, fitted with a luxurious white crepe interior.



## THE NATURAL RANGE

# THE BAMBOO COFFIN

A traditionally shaped bamboo coffin.



## THE SEAGRASS COFFIN

A natural oval shaped seagrass c