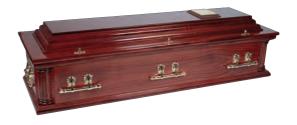

.



## THE ABINGDON

An elm effect coffin with embossed panel sides.



## THE NEWCASTLE

An oak veneer style coffin with veneered matching moulds.



## THE TRADITIONAL RANGE

## THE BERWICK

An oak veneer style coffin fitted with No 3 raised lid.



## THE ISLAY

An oak style veneer coffin with light teak polish.



# THE YORK

An oak veneer style coffin with 'Jacobean' shaped embossed panel sides.



# THE AUCKLAND

A mahogany style veneer coffin with routered 'Penshaw' panel sides.



# THE TRADITIONAL RANGE

## THE HEXHAM

An oak veneer style coffin with raised lid, polished in golden teak.



## THE BARNARD

A solid oak coffin, panel sides, ends and a raised lid.



## THE WINDSOR

A mahogany style veneer casket with fluted decorative corner pillars and statesman raised swing lid.



# THE NIGHTFALL

An 18-guage steel silver and black casket, fitted with a luxurious white crepe interior.



## THE NATURAL RANGE

# THE BAMBOO COFFIN

A traditionally shaped bamboo coffin.



## THE SEAGRASS COFFIN

A natural oval shaped seagrass coffin.



## THE OVAL WILLOW COFFIN

An oval shaped willow coffin.



## THE PAINTED WILLOW

Traditional willow shaped coffin painted in a selection of colours.



## THE BESPOKE RANGE

## THE POPPY PICTURE

High quality picture coffin (various designs).



## THE HARTLEPOOL UNITED

Bespoke design coffin.



## THE ARTISTE MEDIUM OAK

Medium oak veneer coffin, with personalised engraving.



# THE ARTISTE PAINTED COFFIN

Painted coffin, with colour of choice and personalised engraving.



\*Other coffins/caskets available on request.

# **ASHE