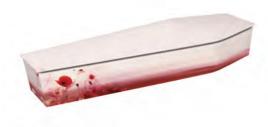

IONAL RANGE

## THE HEXHAM

An oak veneer style coffin with raised lid, polished in golden teak.



## THE BARNARD

A solid oak coffin, panel sides, ends and a raised lid.



## THE WINDSOR

A mahogany style veneer casket with fluted decorative corner pillars and statesman raised swing lid.



# THE NIGHTFALL

An 18-guage steel silver and black casket, fitted with a luxurious white crepe interior.



## THE NATURAL RANGE

# THE BAMBOO COFFIN

A traditionally shaped bamboo coffin.



## THE SEAGRASS COFFIN

A natural oval shaped seagrass coffin.



## THE OVAL WILLOW COFFIN

An oval shaped willow coffin.



## THE PAINTED WILLOW

Traditional willow shaped coffin painted in a selection of colours.



## THE BESPOKE RANGE

## THE POPPY PICTURE

High quality picture coffin (various designs).



## THE HARTLEPOOL UNITED

Bespoke design coffin.



## THE ARTISTE MEDIUM OAK

Medium oak veneer coffin, with personalised engraving.



# THE ARTISTE PAINTED COFFIN

Painted coffin, with colour of choice and personalised engraving.



\*Other coffins/caskets available on request.

# **ASHES CASKETS**



# **SCATTER TUBES**



26 Victoria Road, Hartlepool, TS26 8DD Tel: 01429 234777 Fax: 01429 868122 info@victoriahousefuneralservice.co.uk www.victoriahousefuneralservice.co.uk Victoria House Funeral Service Ltd. Registered in England 08542087