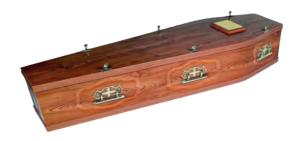

# COFFINS & CASKETS

## THE TRADITIONAL RANGE

## THE MORPETH

A light oak effect coffin with matching moulds.



## THE ARRAN

A dark oak effect coffin with matching moulds.



## THE ABINGDON

An elm effect coffin with embossed panel sides.



## THE NEWCASTLE

An oak veneer style coffin with veneered matching moulds.



## THE TRADITIONAL RANGE

## THE BERWICK

An oak veneer style coffin fitted with No 3 raised lid.



## THE ISLAY

An oak style veneer coffin with light teak polish.



# THE YORK

An oak veneer style coffin with 'Jacobean' shaped embossed panel sides.



# THE AUCKLAND

A mahogany style veneer coffin with routered 'Penshaw' panel sides.



# THE TRADITIONAL RANGE

## THE HEXHAM

An oak veneer style coffin with raised lid, polished in golden teak.



## THE BARNARD

A solid oak coffin, panel sides, ends and a raised lid.



## THE WINDSOR

A mahogany style veneer casket with fluted decorative corner pillars and statesman raised swing lid.



# THE NIGHTFALL

An 18-guage steel silver and black casket, fitted wi