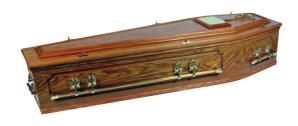

# COFFINS & CASKETS

## THE TRADITIONAL RANGE

## THE MORPETH

A light oak effect coffin with matching moulds.



## THE ARRAN

A dark oak effect coffin with matching moulds.



## THE ABINGDON

An elm effect coffin with embossed panel sides.



## THE NEWCASTLE

An oak veneer style coffin with veneered matching moulds.



## THE TRADITIONAL RANGE

## THE BERWICK

An oak veneer style coffin fitted with No 3 raised lid.



## THE ISLAY

An oak style veneer coffin with light teak polish.



# THE YORK

An oak veneer style coffin with 'Jacobean' shaped embossed panel sides.



# THE AUCKLAND

A mahogany style veneer coffin with routered 'Penshaw' panel sides.



# THE TRADITIONAL RANGE

## THE HEXHAM

An oak veneer style coffin with raised lid, polished in golden teak.



## THE BARNARD

A solid oak coffin, panel sides, ends and a raised lid.



## THE WINDSOR

A mahogany style veneer casket with fluted decorative corner pillars and statesman raised swing lid.



# THE NIGHTFALL

An 18-guage steel silver and black casket, fitted with a luxurious white crepe interior.



## THE NATURAL RANGE

# THE BAMBOO COFFIN

A traditionally shaped bamboo coffin.



## THE SEAGRASS COFFIN

A natural oval shaped seagrass coffin.



## THE OVAL WILLOW COFFIN

An oval shaped willow coffin.



## THE PAINTED WILLOW

Traditional willow shaped coffin painted in a selection of colours.



## THE BESPOKE RANGE

## THE POPPY PICTURE

High quality picture coffin (various designs).



## THE HARTLEPOOL UNITED

Bespoke design coffin.



## THE ARTISTE MEDIUM OAK

Medium oak veneer