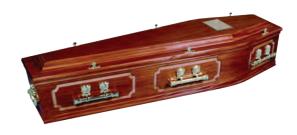

# COFFINS & CASKETS

## THE TRADITIONAL RANGE

## THE MORPETH

A light oak effect coffin with matching moulds.



## THE ARRAN

A dark oak effect coffin with matching moulds.



## THE ABINGDON

An elm effect coffin with embossed panel sides.



## THE NEWCASTLE

An oak veneer style coffin with veneered matching moulds.



## THE TRADITIONAL RANGE

## THE BERWICK

An oak veneer style coffin fitted with No 3 raised lid.



## THE ISLAY

An oak style veneer coffin with light teak polish.



# THE YORK

An oak veneer style coffin with 'Jacobean' shaped embossed panel sides.



# THE AUCKLAND

A mahogany style veneer coffin with routered 'Penshaw' panel sides.



# THE TRADITIONAL RANGE

## THE HEXHAM

An oak veneer style coffin with raised lid, polished in golden teak.



## THE BARNARD

A solid oak coffin, panel sides, ends and a raised lid.



## THE WINDSOR

A mahogany style veneer casket with fluted decorative corner pillars and statesman raised swing lid.



# THE NIGHTFALL

An 18-guage steel silver and black casket, fitted with a luxurious white crepe interior.



## THE NATURAL RANGE

# THE BAMBOO COFFIN

A traditionally shaped bamboo coffin.



## THE SEAGRASS COFFIN

A natural oval shaped seagrass coffin.



## THE OVAL WILLOW COFFIN

An oval shaped willow coffin.



## THE PAINTED WILLOW

Traditional willow shaped coffin painted in a selection of colours.



## THE BESPOKE RANGE

## THE POPPY PICTURE

High quality picture coffin (vario