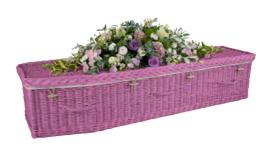

## THE PAINTED WILLOW

Traditional willow shaped coffin painted in a selection of colours.