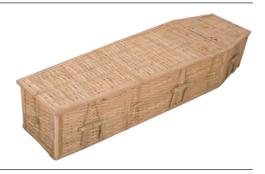

An oak veneer style coffin fitted with No 3 raised lid.



## THE ISLAY

An oak style veneer coffin with light teak polish.



# THE YORK

An oak veneer style coffin with 'Jacobean' shaped embossed panel sides.



# THE AUCKLAND

A mahogany style veneer coffin with routered 'Penshaw' panel sides.



# THE TRADITIONAL RANGE

## THE HEXHAM

An oak veneer style coffin with raised lid, polished in golden teak.



## THE BARNARD

A solid oak coffin, panel sides, ends and a raised lid.



## THE WINDSOR

A mahogany style veneer casket with fluted decorative corner pillars and statesman raised swing lid.



# THE NIGHTFALL

An 18-guage steel silver and black casket, fitted with a luxurious white crepe interior.



## THE NATURAL RANGE

# THE BAMBOO COFFIN

A traditionally shaped bamboo coffin.



## THE SEAGRASS COFFIN

A natural oval shaped seagrass coffin.



## THE OVAL WILLOW COFFIN

An oval shaped willow coffin.



## THE PAINTED WILLOW

Traditional willow shaped coffin painted in a selection of colours.



## THE BESPOKE RANGE

## THE POPPY PICTURE

High quality picture coffin (various designs).



## THE HARTLEPOOL UNITED

Bespoke design coffin.



## THE ARTISTE MEDIUM OAK

Medium oak veneer coffin, with personalised engraving.



# THE ARTISTE PAINTED COFFIN

Painted coffin, with colour of choice and personalised engraving.



\*Other coffins/caskets available on request.

# **ASHES CASKETS**



# **SCATTER TUBES**



26 Victoria Road, Hartlepool, TS26 8DD Tel: 01429 234777 Fax: 01429 868122 info@victoriahousefuneralservice.co.uk www.victoriahousefuneralservice.co.uk Vic