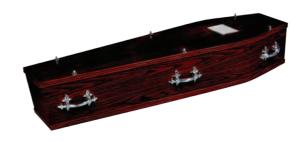

# COFFINS & CASKETS

## THE TRADITIONAL RANGE

## THE MORPETH

A light oak effect coffin with matching moulds.



## THE ARRAN

A dark oak effect coffin with matching moulds.



## THE ABINGDON

An elm effect coffin with embossed panel sides.



## THE NEWCASTLE

An oak veneer style coffin with veneered matching moulds.



## THE TRADITIONAL RANGE

## THE BERWICK

An oak veneer style coffin fitted with No 3 raised lid.



## THE ISLAY

An oak style veneer coffin with light teak polish.



# THE YORK

An oak veneer style coffin with 'Jacobean' shaped embossed panel sides.



# THE AUCKLAND

A mahogany style veneer coffin with routered 'Penshaw' panel sides.



# THE TRADITIONAL RANGE

## THE HEXHAM

An oak veneer style coffin with raised lid, polished in golden teak.



## THE BARNARD

A solid oak coffin, panel sides, ends and a raised lid.



## THE WINDSOR

A mahogany style veneer casket with fluted decorative corner pillars and statesman raised swing lid.



#