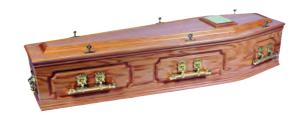

MORPETH

A light oak effect coffin with matching moulds.



## THE ARRAN

A dark oak effect coffin with matching moulds.



## THE ABINGDON

An elm effect coffin with embossed panel sides.



## THE NEWCASTLE

An oak veneer style coffin with veneered matching moulds.



## THE TRADITIONAL RANGE

## THE BERWICK

An oak veneer style coffin fitted with No 3 raised lid.



## THE ISLAY

An oak style veneer coffin with light teak polish.



# THE YORK

An oak veneer style coffin with 'Jacobean' shaped embossed panel sides.



# THE AUCKLAND

A mahogany style veneer coffin with routered 'Penshaw' panel sides.



# THE TRADITIONAL RANGE

## THE HEXHAM

An oak veneer style coffin with raised lid, polished in golden teak.



## THE BARNARD

A solid oak coffin, panel sides, ends and a raised lid.



## THE WINDSOR

A mahogany style veneer casket with fluted decorative corner pillars and statesman raised swing lid.



# THE NIGHTFALL

An 18-guage steel silver and black casket, fitted with a luxurious white crepe interior.



## THE NATURAL RANGE

# THE BAMBOO COFFIN

A traditionally shaped bamboo coffin.



## THE SEAGRASS COFFIN

A natural oval shaped seagrass coffin.



## THE OVAL WILLOW COFFIN

An oval shaped willow coffin.



## THE PAINTED WILLOW

Traditional willow shaped coffin painted in a selection of colours.



## THE BESPOKE RANGE

## THE POPPY PICTURE

High quality picture coffin (various designs).



## THE HARTLEPOOL UNITED

Bespoke design coffin.



## THE ARTISTE MEDIUM OAK

Medium oak veneer coffin, with personalised engraving.



# THE ARTISTE PAINTED COFFIN

Pain