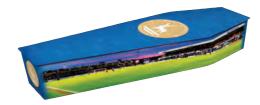

in with raised lid, polished in golden teak.



## THE BARNARD

A solid oak coffin, panel sides, ends and a raised lid.



## THE WINDSOR

A mahogany style veneer casket with fluted decorative corner pillars and statesman raised swing lid.



# THE NIGHTFALL

An 18-guage steel silver and black casket, fitted with a luxurious white crepe interior.



## THE NATURAL RANGE

# THE BAMBOO COFFIN

A traditionally shaped bamboo coffin.



## THE SEAGRASS COFFIN

A natural oval shaped seagrass coffin.



## THE OVAL WILLOW COFFIN

An oval shaped willow coffin.



## THE PAINTED WILLOW

Traditional willow shaped coffin painted in a selection of colours.



## THE BESPOKE RANGE

## THE POPPY PICTURE

High quality picture coffin (various designs).



## THE HARTLEPOOL UNITED

Bespoke design coffin.



## THE ARTISTE MEDIUM OAK

Medium oak veneer coffin, with personalised engraving.



# THE ARTISTE PAINTED COFFIN

Painted coffin, with colour of choice and personalised engraving.



\*Other coffins/caskets available on request.

# **ASHES CASKETS**



# **SCATTER TUBES**



26 Victoria Road, Hartlepool, TS26 8DD Tel: 01429 234777 Fax: 01429 868122 info@victoriahousefuneralservice.co.uk www.victoriahousefuneralservice.co.uk Victoria House Funeral Service Ltd. Registered in England 08542087