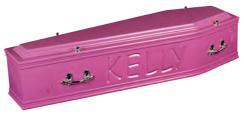

# THE ARTISTE PAINTED COFFIN

Painted coffin, with colour of choice and personalised engraving.

\*Other coffins/caskets available on request.