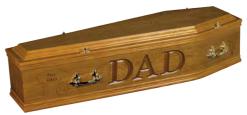

## THE ARTISTE MEDIUM OAK

Medium oak veneer coffin, with personalised engraving.