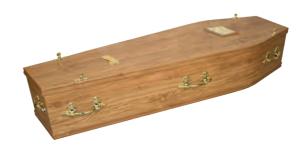

# COFFINS & CASKETS

## THE TRADITIONAL RANGE

## THE MORPETH

A light oak effect coffin with matching moulds.



## THE ARRAN

A dark oak effect coffin with matching moulds.



## THE ABINGDON

An elm effect coffin with embossed panel sides.



## THE NEWCASTLE

An oak veneer style coffin with veneered matching moulds.



## THE TRADITIONAL RANGE

## THE BERWICK

An oak veneer style coffin fitted with No 3 raised lid.



## THE ISLAY

An oak style veneer coffin with light teak polish.



# THE YORK

An oak veneer style coffin with 'Jacobean' shaped embossed panel sides.



# THE AUCKLAND

A mahogany style veneer coffin with routered 'Penshaw' panel sides.



# THE TRADITIONAL RANGE

## THE HEXHAM

An oak veneer style coffin with raised lid, polished in golden teak.



## THE BARNARD

A solid oak coffin, panel sides, ends and a raised lid.



## THE WINDSOR

A mahogany style veneer casket with flute