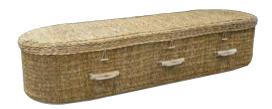

ISLAY

An oak style veneer coffin with light teak polish.



# THE YORK

An oak veneer style coffin with 'Jacobean' shaped embossed panel sides.



# THE AUCKLAND

A mahogany style veneer coffin with routered 'Penshaw' panel sides.



# THE TRADITIONAL RANGE

## THE HEXHAM

An oak veneer style coffin with raised lid, polished in golden teak.



## THE BARNARD

A solid oak coffin, panel sides, ends and a raised lid.



## THE WINDSOR

A mahogany style veneer casket with fluted decorative corner pillars and statesman raised swing lid.



# THE NIGHTFALL

An 18-guage steel silver and black casket, fitted with a luxurious white crepe interior.



## THE NATURAL RANGE

# THE BAMBOO COFFIN

A traditionally shaped bamboo coffin.



## THE SEAGRASS COFFIN

A natural oval shaped seagrass coffin.



## THE OVAL WILLOW COFFIN

An oval shaped willow coffin.



## THE PAINTED WILLOW

Traditional willow shaped coffin painted in a selection of colours.



## THE BESPOKE RANGE

## THE POPPY PICTURE

High quality picture coffin (various designs).



## THE HARTLEPOOL UNITED

Bespoke design coffin.



## THE ARTISTE MEDIUM OAK

Medium oak veneer coffin, with personalised engraving.



# THE ARTISTE PAINTED COFFIN

Painted coffin, with colour of choice and personalised engraving.



\*Other coffins/caskets available on request.

# **ASHES CASKETS**



# **SCATTER TUBES**



26 Victoria Road, Hartlepool, TS26 8DD Tel: 01429 234777 Fax: 01429 868122 info@victoriahousefuneralservice.co.uk www.victoriahousefuneralservice.co.uk Victoria House Funeral Service Ltd. Registered in England 08542087