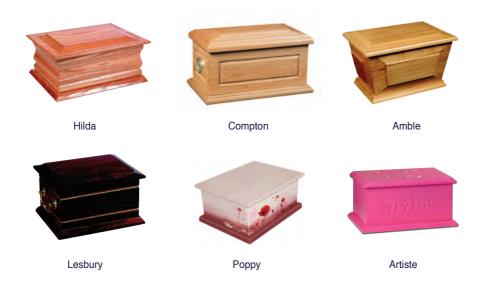

FALL

An 18-guage steel silver and black casket, fitted with a luxurious white crepe interior.



## THE NATURAL RANGE

# THE BAMBOO COFFIN

A traditionally shaped bamboo coffin.



## THE SEAGRASS COFFIN

A natural oval shaped seagrass coffin.



## THE OVAL WILLOW COFFIN

An oval shaped willow coffin.



## THE PAINTED WILLOW

Traditional willow shaped coffin painted in a selection of colours.



## THE BESPOKE RANGE

## THE POPPY PICTURE

High quality picture coffin (various designs).



## THE HARTLEPOOL UNITED

Bespoke design coffin.



## THE ARTISTE MEDIUM OAK

Medium oak veneer coffin, with personalised engraving.



# THE ARTISTE PAINTED COFFIN

Painted coffin, with colour of choice and personalised engraving.



\*Other coffins/caskets available on request.

# **ASHES CASKETS**



# **SCATTER TUBES**



26 Victoria Road, Hartlepool, TS26 8DD Tel: 01429 234777 Fax: 01429 868122 info@victoriahousefuneralservice.co.uk www.victoriahousefuneralservice.co.uk Victoria House Funeral Service Ltd. Registered in England 08542087